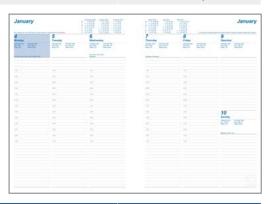

| Code | Size       | Page Layout        | Page Format           |
|------|------------|--------------------|-----------------------|
| Α    | A7         | One Week per View  | Horizontal - Portrait |
| В    | A6         | One Week per View  | Horizontal            |
| С    | Pocket     | One Week per View  | Horizontal - Portrait |
| D    | Pocket     | Two Weeks per View | Horizontal - Portrait |
| E    | A4         | One Month per View | Portrait              |
| F    | B5         | One Week per View  | Vertical - Portrait   |
| G    | A4, B5, A5 | One Week per View  | Horizontal - Portrait |
| Н    | A4, B5, A5 | One Day per Page   | Portrait              |
| 1    | B6         | One Week per View  | Horizontal - Portrait |

<sup>\*\*</sup>also available in financial year format

| Code                                      | Size | Page Layout       | Page Format           | Appointment Times   |  |
|-------------------------------------------|------|-------------------|-----------------------|---------------------|--|
| 9442                                      | A4   | One Week per View | Horizontal - Portrait | 60 min, 7 am - 8 pm |  |
| 8442**                                    | B5   | One Week per View | Horizontal - Portrait | 60 min, 7 am - 8 pm |  |
| 7442                                      | A5   | One Week per View | Horizontal - Portrait | 60 min, 7 am - 8 pm |  |
| **also available in financial year format |      |                   |                       |                     |  |