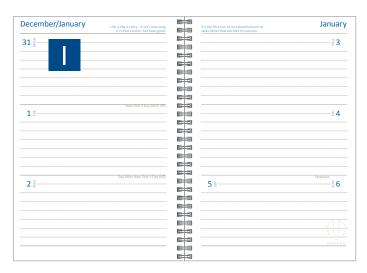

| Code | Size       | Page Layout        | Page Format           |
|------|------------|--------------------|-----------------------|
| Α    | A7         | One Week per View  | Horizontal - Portrait |
| В    | A6         | One Week per View  | Horizontal            |
| С    | Pocket     | One Week per View  | Horizontal - Portrait |
| D    | Pocket     | Two Weeks per View | Horizontal - Portrait |
| E    | A4         | One Month per View | Portrait              |
| F    | B5         | One Week per View  | Vertical - Portrait   |
| G    | A4, B5, A5 | One Week per View  | Horizontal - Portrait |
| Н    | A4, B5, A5 | One Day per Page   | Portrait              |
| 1    | B6         | One Week per View  | Horizontal - Portrait |