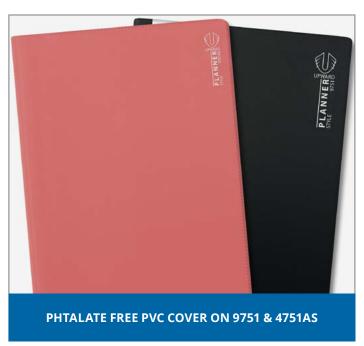

### **FEATURES**

- 4700, 4701 & 4702 planners have shading to indicate weekends
- Whiteboard markers can be used on the 4700
- 4702 is reversible with the current year on one side and the next year on the other\*
- 9751 and 4751AS monthly planners have a durable, phthalate free PVC covers