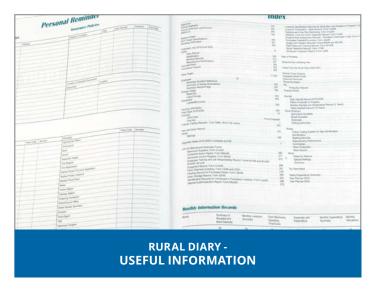

### **RURAL DIARY**

The perfect property and management tool, the Upward Rural Diary is a financial year diary that comes in a hard case, section sewn format. It is long lasting and ideal for storing in a bookcase for future reference. Included are various ledgers, planners, timetables and statements relating to property and stock management. End of month statements are provided for receipts and bank deposits, livestock summaries, operating costs and expenditures. The diary also contains annual financial, environmental, weather, asset and staff reports. Quality assurance forms and property/stock registers make management and compliance a much more straight forward process.