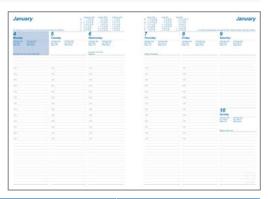

| Code | Size | Page Layout       | Page Format           | Appointment Times   |
|------|------|-------------------|-----------------------|---------------------|
| 9421 | A4   | One Week per View | Horizontal - Portrait | 60 min, 7 am - 8 pm |
| 8421 | B5   | One Week per View | Horizontal - Portrait | 60 min, 7 am - 8 pm |
| 7421 | A5   | One Week per View | Horizontal - Portrait | 60 min, 7 am - 8 pm |