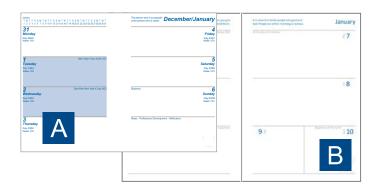

| Code | Size       | Page Layout        | Page Format           |
|------|------------|--------------------|-----------------------|
| Α    | A7         | One Week per View  | Horizontal - Portrait |
| В    | A6         | One Week per View  | Horizontal            |
| С    | Pocket     | One Week per View  | Horizontal - Portrait |
| D    | Pocket     | Two Weeks per View | Horizontal - Portrait |
| E    | A4         | One Month per View | Portrait              |
| F    | B5         | One Week per View  | Vertical - Portrait   |
| G    | A4, B5, A5 | One Week per View  | Horizontal - Portrait |
| Н    | A4, B5, A5 | One Day per Page   | Portrait              |
| 1    | B6         | One Week per View  | Horizontal - Portrait |