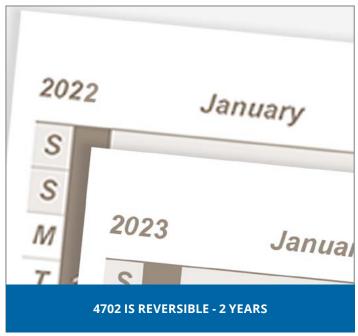

About our 4702 – 'I have used it for many years, it's small and compact but has enough room for some detail to be added'.

### **FEATURES**

- 4700, 4701 & 4702 planners have shading to indicate weekends
- Whiteboard markers can be used on the 4700
- 4702 is reversible with the current year on one side and the next year on the other\*
- 9751 and 4751AS monthly planners have a durable, phthalate free PVC covers