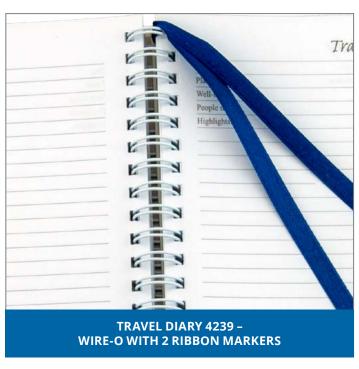

| Code | Size | Page Layout | Page Format | Special Application |
|------|------|-------------|-------------|---------------------|
| 7428 | A5   | Undated     | Portrait    | Undated Journal     |

| Code | Size | Page Layout | Page Format | Special Application |
|------|------|-------------|-------------|---------------------|
| 4229 | A5   | Undated     | Portrait    | Travel Diary        |
| 4239 | A5   | Undated     | Portrait    | Travel Diary        |