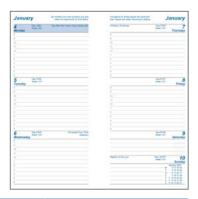

### **SCHOOL DIARY**

Designed to help students plan and prepare for their classes, homework and study. The School Diary assists in setting positive study practices. The B5 one week per view format accommodates up to eight periods per day. It also includes school timetables, study planners, study guide, many useful forms and relevant information.

### STUDENT DIARY

The Student Diary is based on the School Diary content. It comes with a vibrant cover design to match its great features such as wire-o binding and a removable clear PVC cover for added protection and storage space. Additional features include storage/document pocket, card holders and sticker sheet. Address book available upon request.