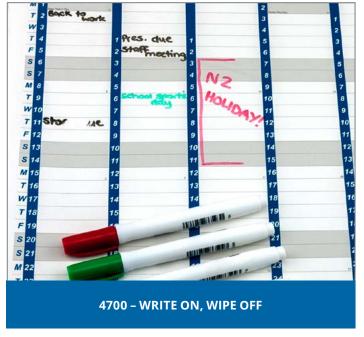

### **FEATURES**

- 4700, 4701 & 4702 planners have shading to indicate weekends
- Whiteboard markers can be used on the 4700
- 4702 is reversible with the current year on one side and the next year on the other\*
- 9751 and 4751AS monthly planners have a durable, phthalate free PVC covers

| Code | Size        | Layout            | Finish          | Packed |
|------|-------------|-------------------|-----------------|--------|
| 4700 | 690 x 475mm | One Year per View | Laminated Board | Flat   |