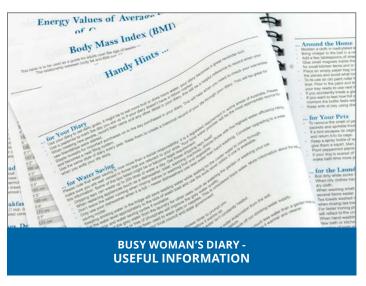

### **BUSY WOMAN'S DIARY**

Designed for coordinating a busy household, this diary offers a host of handy hints and information to aid in household management. The week to opening format allows scheduling of family events and appointments at a glance. Monthly budget table assists in planning family finances, while handy hints on household repairs, water saving, stain removal, gardening and personal grooming are provided in the back of the diary. Also included is a table for birthdays and anniversaries, a summary of astrological star signs, list of traditional and modern wedding anniversary gifts, plus reference of monthly birthstones. For extra beneficial health information, a 'Body Mass Index', comprehensive calorie guide, CPR chart, first aid advice and Women's Health section – written by the Royal Hospital for Women Foundation, Sydney, is included. Address book available upon request.