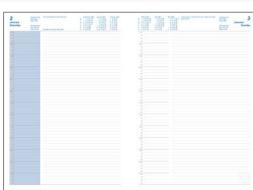

| Code    | Size | Page Layout      | Page Format | Appointment Times      |
|---------|------|------------------|-------------|------------------------|
| 9243-01 | A4   | One Day per Page | Portrait    | 15 min, 7 am - 7.45 pm |

| Code   | Size | Page Layout      | Page Format | Appointment Times      |
|--------|------|------------------|-------------|------------------------|
| 9242** | A4   | One Day per Page | Portrait    | 15 min, 7 am - 7.45 pm |
| 8242** | B5   | One Day per Page | Portrait    | 15 min, 7 am - 7.45 pm |
| 7242   | A5   | One Day per Page | Portrait    | 15 min, 7 am - 7.45 pm |