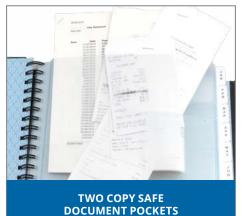

### **FEATURES**

- quality textured PU cover (Nobel) smooth PU cover with silver corners (Deluxe)
- Two copy Safe Document Pockets Located at the front of the diary, they're ideal for holding papers, notes and cards
- Business Card Pockets Welded to each pocket they provide easy access and organisation for your cards
- Monthly Tab Dividers Makes access easy, with monthly planner and expense record
- Wire-o Binding Allows diary to lie completely flat when open
- Reminder Stickers\* Handy reminders for important events and occasions
- Ribbon Marker Double ribbon marker for quick access to pages

### **FEATURES**

- Padded Phthalate Free PVC Cover
- Copy Safe Document Pocket Located at the front of the diary, they're ideal for holding papers, notes and discs
- Wire-o Binding Allows diary to lie completely flat when open
- Ribbon Marker\* Double ribbon marker for quick access to pages
- Full Page Advance Monthly Planners at Rear of Diary\*
- International Direct Dial Codes\*
- Two Colour Print