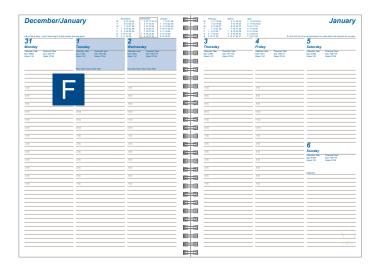

| Code | Size       | Page Layout        | Page Format           |
|------|------------|--------------------|-----------------------|
| Α    | A7         | One Week per View  | Horizontal - Portrait |
| В    | A6         | One Week per View  | Horizontal            |
| С    | Pocket     | One Week per View  | Horizontal - Portrait |
| D    | Pocket     | Two Weeks per View | Horizontal - Portrait |
| E    | A4         | One Month per View | Portrait              |
| F    | B5         | One Week per View  | Vertical - Portrait   |
| G    | A4, B5, A5 | One Week per View  | Horizontal - Portrait |
| Н    | A4, B5, A5 | One Day per Page   | Portrait              |
| 1    | B6         | One Week per View  | Horizontal - Portrait |