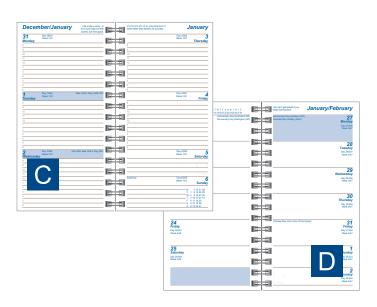

| Code | Size       | Page Layout        | Page Format           |
|------|------------|--------------------|-----------------------|
| Α    | A7         | One Week per View  | Horizontal - Portrait |
| В    | A6         | One Week per View  | Horizontal            |
| С    | Pocket     | One Week per View  | Horizontal - Portrait |
| D    | Pocket     | Two Weeks per View | Horizontal - Portrait |
| E    | A4         | One Month per View | Portrait              |
| F    | B5         | One Week per View  | Vertical - Portrait   |
| G    | A4, B5, A5 | One Week per View  | Horizontal - Portrait |
| Н    | A4, B5, A5 | One Day per Page   | Portrait              |
| 1    | B6         | One Week per View  | Horizontal - Portrait |