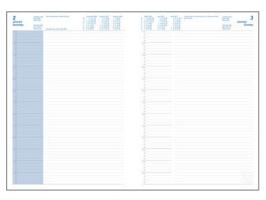

| Code    | Size | Page Layout      | Page Format | Appointment Times      |
|---------|------|------------------|-------------|------------------------|
| 9243-01 | A4   | One Day per Page | Portrait    | 15 min, 7 am - 7.45 pm |

| Code   | Size | Page Layout      | Page Format | Appointment Times      |
|--------|------|------------------|-------------|------------------------|
| 9242** | A4   | One Day per Page | Portrait    | 15 min, 7 am - 7.45 pm |
| 8242** | B5   | One Day per Page | Portrait    | 15 min, 7 am - 7.45 pm |
| 7242   | A5   | One Day per Page | Portrait    | 15 min, 7 am - 7.45 pm |