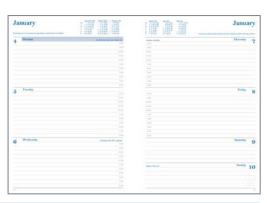

| December       |                                         |                                             | Minember<br>M 812 926<br>T 613 927<br>W 7 142 128<br>T 1 815 22 26<br>F 2 9 162 23 30<br>B 3 10 17 24<br>S 4 11 182 8 | December January 3 10 17 24 31 7 14 27 28 4 11 12 23 1 7 14 27 28 5 12 19 28 2 7 14 27 28 12 27 28 28 28 28 28 28 28 28 28 28 28 28 28 |          | Petrusy<br>M 4 11 18 28<br>T 8 12 18 28<br>W 813 28 27<br>T 7 18 21 28<br>F 1 8 18 22<br>E 2 8 18 23<br>E 2 8 18 23 | Mach<br>4 11 18 28<br>5 12 19 28<br>6 13 20 27<br>7 19 21 28<br>1 8 19 22 29<br>2 9 19 23 21<br>2 19 17 26 21 | April<br>1 8 19 22 29<br>2 9 19 23 20<br>3 19 17 29<br>4 17 18 29<br>6 12 19 29<br>6 13 20 27<br>7 19 21 28 |                                         |                                             | January  |
|----------------|-----------------------------------------|---------------------------------------------|-----------------------------------------------------------------------------------------------------------------------|----------------------------------------------------------------------------------------------------------------------------------------|----------|---------------------------------------------------------------------------------------------------------------------|---------------------------------------------------------------------------------------------------------------|-------------------------------------------------------------------------------------------------------------|-----------------------------------------|---------------------------------------------|----------|
| 31             | Calmular Year<br>Day 3660<br>Week 101   | Financial Year<br>Day 184181<br>Titles 2723 |                                                                                                                       |                                                                                                                                        |          |                                                                                                                     |                                                                                                               |                                                                                                             | Calendar Wair<br>Day 3/362<br>Steek 181 | Financial Hear<br>Day 1871 178<br>Week 2703 |          |
| Monday         |                                         |                                             |                                                                                                                       |                                                                                                                                        |          |                                                                                                                     |                                                                                                               |                                                                                                             |                                         |                                             | Thursda  |
|                |                                         |                                             |                                                                                                                       |                                                                                                                                        |          | 7:00<br>8:00                                                                                                        |                                                                                                               |                                                                                                             |                                         |                                             |          |
| 800<br>800     |                                         |                                             |                                                                                                                       |                                                                                                                                        |          | 9.00                                                                                                                |                                                                                                               |                                                                                                             |                                         |                                             |          |
| 10.00          |                                         |                                             |                                                                                                                       |                                                                                                                                        |          | 10:00                                                                                                               |                                                                                                               |                                                                                                             |                                         |                                             |          |
|                |                                         |                                             |                                                                                                                       |                                                                                                                                        | pa-100   | 11.00                                                                                                               |                                                                                                               |                                                                                                             |                                         |                                             |          |
| 12.00          |                                         |                                             |                                                                                                                       |                                                                                                                                        |          | 12:00                                                                                                               |                                                                                                               |                                                                                                             |                                         |                                             |          |
| 100            |                                         |                                             |                                                                                                                       |                                                                                                                                        | E        | 200                                                                                                                 |                                                                                                               |                                                                                                             |                                         |                                             |          |
| 100            |                                         |                                             |                                                                                                                       |                                                                                                                                        |          | 3.00                                                                                                                |                                                                                                               |                                                                                                             |                                         |                                             |          |
| 400            |                                         |                                             |                                                                                                                       |                                                                                                                                        | B        | 600                                                                                                                 |                                                                                                               |                                                                                                             |                                         |                                             |          |
| 100            |                                         |                                             |                                                                                                                       |                                                                                                                                        | 100      | 5.00                                                                                                                |                                                                                                               |                                                                                                             |                                         |                                             |          |
| E00<br>7.00    |                                         |                                             |                                                                                                                       |                                                                                                                                        |          | 800<br>700                                                                                                          |                                                                                                               |                                                                                                             |                                         |                                             |          |
| 7.00           |                                         |                                             |                                                                                                                       |                                                                                                                                        |          | 7.00<br>8.00                                                                                                        |                                                                                                               | _                                                                                                           |                                         |                                             |          |
| 1              | Catendar Tear                           | Day 185/180                                 | New Year's Day (ALI)                                                                                                  | MZI                                                                                                                                    | 200      |                                                                                                                     |                                                                                                               |                                                                                                             | Coloniar Year                           | Prenor than                                 |          |
| 7<br>Tuesday   | Day 1384<br>Week 151                    | Day 185180<br>18en 2728                     |                                                                                                                       |                                                                                                                                        | 0        |                                                                                                                     |                                                                                                               |                                                                                                             | Day 4/361<br>Week 1/81                  | Day 186 177<br>Week 27/28                   | Frid     |
| 7.00           |                                         |                                             |                                                                                                                       |                                                                                                                                        | [B - B]  | 7.00                                                                                                                |                                                                                                               |                                                                                                             |                                         |                                             |          |
|                |                                         |                                             |                                                                                                                       |                                                                                                                                        |          |                                                                                                                     |                                                                                                               |                                                                                                             |                                         |                                             |          |
|                |                                         |                                             |                                                                                                                       |                                                                                                                                        |          | 1000                                                                                                                |                                                                                                               |                                                                                                             |                                         |                                             |          |
| 100            |                                         |                                             |                                                                                                                       |                                                                                                                                        | 10000    | 10.00                                                                                                               |                                                                                                               | _                                                                                                           |                                         |                                             |          |
| 12.00          |                                         |                                             |                                                                                                                       |                                                                                                                                        |          | 17.00                                                                                                               |                                                                                                               |                                                                                                             |                                         |                                             |          |
| 100            |                                         |                                             |                                                                                                                       |                                                                                                                                        | ER - 178 | 1000                                                                                                                |                                                                                                               |                                                                                                             |                                         |                                             |          |
|                |                                         |                                             |                                                                                                                       |                                                                                                                                        | -        |                                                                                                                     |                                                                                                               |                                                                                                             |                                         |                                             |          |
|                |                                         |                                             |                                                                                                                       |                                                                                                                                        |          | 300<br>400                                                                                                          |                                                                                                               |                                                                                                             |                                         |                                             |          |
| 4 00<br>1 00   |                                         |                                             |                                                                                                                       |                                                                                                                                        |          | 500                                                                                                                 |                                                                                                               |                                                                                                             |                                         |                                             |          |
| 6.00           |                                         |                                             |                                                                                                                       |                                                                                                                                        |          | 100                                                                                                                 |                                                                                                               |                                                                                                             |                                         |                                             |          |
|                |                                         |                                             |                                                                                                                       |                                                                                                                                        |          | 7.00                                                                                                                |                                                                                                               |                                                                                                             |                                         |                                             |          |
|                |                                         |                                             |                                                                                                                       |                                                                                                                                        | Ber 103  | H 00                                                                                                                |                                                                                                               |                                                                                                             |                                         |                                             |          |
| 2<br>Wednesday | Calendar Rear<br>Day 2/363<br>Week 1/01 | Pinancial Year<br>Day 186/179<br>Week 27/25 | Day After New Year's                                                                                                  | Day (NUT)                                                                                                                              |          |                                                                                                                     |                                                                                                               |                                                                                                             | Calendar Year<br>Day 9/363<br>Week 1/51 | Financial Year<br>Day 189 179<br>Week 2705  | Saturd   |
| 700            |                                         |                                             |                                                                                                                       |                                                                                                                                        | B - B    |                                                                                                                     |                                                                                                               |                                                                                                             |                                         |                                             | Jailardi |
| E.00           |                                         |                                             |                                                                                                                       |                                                                                                                                        |          |                                                                                                                     |                                                                                                               |                                                                                                             |                                         |                                             |          |
|                |                                         |                                             |                                                                                                                       |                                                                                                                                        |          |                                                                                                                     |                                                                                                               |                                                                                                             |                                         |                                             |          |
| 100            |                                         |                                             |                                                                                                                       |                                                                                                                                        | 1000     |                                                                                                                     |                                                                                                               |                                                                                                             |                                         |                                             |          |
| 11.00          |                                         |                                             |                                                                                                                       |                                                                                                                                        | The last |                                                                                                                     |                                                                                                               |                                                                                                             |                                         |                                             |          |
| 100            |                                         |                                             |                                                                                                                       |                                                                                                                                        | (B) (B)  | Epphany                                                                                                             |                                                                                                               |                                                                                                             | Celendar Year                           | Financial Hear                              |          |
|                |                                         |                                             |                                                                                                                       |                                                                                                                                        |          |                                                                                                                     |                                                                                                               |                                                                                                             | Day 6000<br>Week 1/81                   | Day 190 175<br>Week 27/05                   |          |
|                |                                         |                                             |                                                                                                                       |                                                                                                                                        |          |                                                                                                                     |                                                                                                               |                                                                                                             |                                         |                                             | Sunda    |
| 400<br>800     |                                         |                                             |                                                                                                                       |                                                                                                                                        | (m-1)    |                                                                                                                     |                                                                                                               |                                                                                                             |                                         |                                             |          |
| E00            |                                         |                                             |                                                                                                                       |                                                                                                                                        |          |                                                                                                                     |                                                                                                               |                                                                                                             |                                         |                                             | -        |
| 700            |                                         |                                             |                                                                                                                       |                                                                                                                                        |          |                                                                                                                     |                                                                                                               |                                                                                                             |                                         |                                             | _        |
| E00            |                                         |                                             |                                                                                                                       |                                                                                                                                        |          |                                                                                                                     |                                                                                                               |                                                                                                             |                                         |                                             |          |
|                |                                         |                                             |                                                                                                                       |                                                                                                                                        |          |                                                                                                                     |                                                                                                               |                                                                                                             |                                         |                                             |          |
|                |                                         |                                             |                                                                                                                       |                                                                                                                                        |          |                                                                                                                     |                                                                                                               |                                                                                                             |                                         |                                             |          |
|                |                                         |                                             |                                                                                                                       |                                                                                                                                        |          |                                                                                                                     |                                                                                                               |                                                                                                             |                                         |                                             |          |