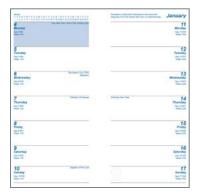

<sup>\*\*</sup>also available in financial year format

| Code                                      | Size | Page Layout       | Page Format           | Appointment Times   |  |
|-------------------------------------------|------|-------------------|-----------------------|---------------------|--|
| 9442                                      | A4   | One Week per View | Horizontal - Portrait | 60 min, 7 am - 8 pm |  |
| 8442**                                    | B5   | One Week per View | Horizontal - Portrait | 60 min, 7 am - 8 pm |  |
| 7442                                      | A5   | One Week per View | Horizontal - Portrait | 60 min, 7 am - 8 pm |  |
| **also available in financial year format |      |                   |                       |                     |  |

| Code | Size | Page Layout       | Page Format           | Appointment Times   |
|------|------|-------------------|-----------------------|---------------------|
| 9431 | A4   | One Week per View | Horizontal - Portrait | 60 min, 7 am - 8 pm |
| 7431 | A5   | One Week per View | Horizontal - Portrait | 60 min, 7 am - 8 pm |

| Code | Size | Page Layout       | Page Format           | Appointment Times   |
|------|------|-------------------|-----------------------|---------------------|
| 9421 | A4   | One Week per View | Horizontal - Portrait | 60 min, 7 am - 8 pm |
| 8421 | B5   | One Week per View | Horizontal - Portrait | 60 min, 7 am - 8 pm |
| 7421 | A5   | One Week per View | Horizontal - Portrait | 60 min, 7 am - 8 pm |