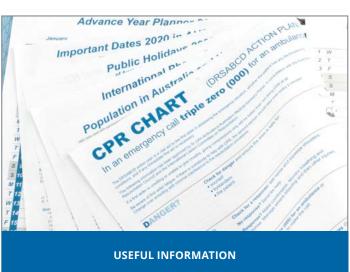

### **BUSY WOMAN'S DIARY**

Designed for coordinating a busy household, this diary offers a host of handy hints and information to aid in household management. The week to opening format allows scheduling of family events and appointments at a glance. Monthly budget table assists in planning family finances, while handy hints on household repairs, water saving, stain removal, gardening and personal grooming are provided in the back of the diary. Also included is a table for birthdays and anniversaries, a summary of astrological star signs, list of traditional and modern wedding anniversary gifts, plus reference of monthly birthstones. For extra beneficial health information, a 'Body Mass Index', comprehensive calorie guide, CPR chart, first aid advice and Women's Health section – written by the Royal Hospital for Women Foundation, Sydney, is included. Address book available upon request.

### **UNDATED JOURNAL**

This printed raw board diary comes with an undated layout so that you can plan your week in the exact way that works best for you. The diary's earthy design pairs well with the useful information contained such as international phone codes, puerperal world times, measurement conversion charts, first aid information and a CPR chart.