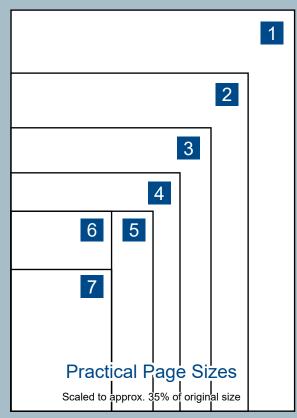

| Code | Size   | Dimensions  |
|------|--------|-------------|
| 1    | A4     | 210 x 297mm |
| 2    | B5     | 176 x 250mm |
| 3    | A5     | 148 x 210mm |
| 4    | B6     | 125 x 176mm |
| 5    | A6     | 105 x 148mm |
| 6    | Pocket | 74 x 148mm  |
| 7    | A7     | 74 x 105mm  |