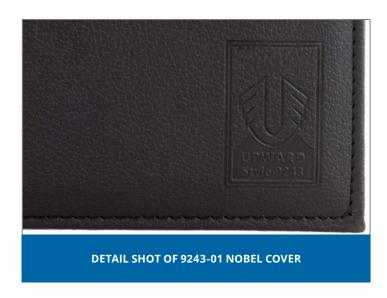

### **NOBEL DIARY**

Our Nobel Diary is perched at the top of the Upward range. This is a premium diary that comes covered in a beautiful, textured, leather-look PU with a blind embossed logo. The day to a page layout affords the user the maximum amount of space for notes and appointment making. Also made with quality materials and attention to detail.

### **FEATURES**

- quality textured PU cover (Nobel) smooth PU cover with silver corners (Deluxe)
- Two copy Safe Document Pockets Located at the front of the diary, they're ideal for holding papers, notes and cards
- Business Card Pockets Welded to each pocket they provide easy access and organisation for your cards
- Monthly Tab Dividers Makes access easy, with monthly planner and expense record
- Wire-o Binding Allows diary to lie completely flat when open
- Reminder Stickers\* Handy reminders for important events and occasions
- Ribbon Marker Double ribbon marker for quick access to pages

| Code    | Size | Page Layout      | Page Format | Appointment Times      |
|---------|------|------------------|-------------|------------------------|
| 9243-01 | A4   | One Day per Page | Portrait    | 15 min, 7 am - 7.45 pm |