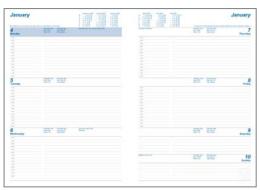

| Code | Size | Page Layout       | Page Format           | Appointment Times   |
|------|------|-------------------|-----------------------|---------------------|
| 9431 | A4   | One Week per View | Horizontal - Portrait | 60 min, 7 am - 8 pm |
| 7431 | A5   | One Week per View | Horizontal - Portrait | 60 min, 7 am - 8 pm |