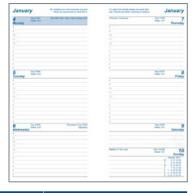

| Code | Size       | Page Layout        | Page Format           |
|------|------------|--------------------|-----------------------|
| Α    | A7         | One Week per View  | Horizontal - Portrait |
| В    | A6         | One Week per View  | Horizontal            |
| С    | Pocket     | One Week per View  | Horizontal - Portrait |
| D    | Pocket     | Two Weeks per View | Horizontal - Portrait |
| E    | A4         | One Month per View | Portrait              |
| F    | B5         | One Week per View  | Vertical - Portrait   |
| G    | A4, B5, A5 | One Week per View  | Horizontal - Portrait |
| Н    | A4, B5, A5 | One Day per Page   | Portrait              |
| 1    | B6         | One Week per View  | Horizontal - Portrait |

| Code | Size | Page Layout      | Page Format | Appointment Times      |
|------|------|------------------|-------------|------------------------|
| 9231 | A4   | One Day per Page | Portrait    | 15 min, 7 am - 7.45 pm |
| 7231 | A5   | One Day per Page | Portrait    | 15 min, 7 am - 7.45 pm |