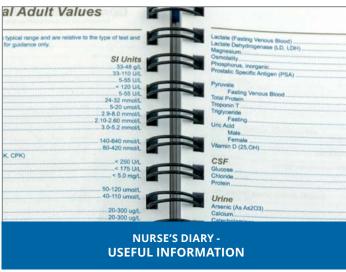

### **NURSE'S DIARY**

The A7 one week per view format Nurse's diary has been designed to assist nurses on their rounds. Small enough to fit into a pocket, the diary contains information such as a list of nurses' registration boards, usual adult values of medicines and roster duties. Also included is ample room for contact details of associates as well as pockets for cards and ID.