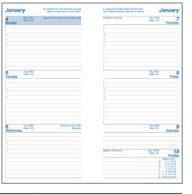

| Code | Size       | Page Layout        | Page Format           |
|------|------------|--------------------|-----------------------|
| Α    | A7         | One Week per View  | Horizontal - Portrait |
| В    | A6         | One Week per View  | Horizontal            |
| С    | Pocket     | One Week per View  | Horizontal - Portrait |
| D    | Pocket     | Two Weeks per View | Horizontal - Portrait |
| E    | A4         | One Month per View | Portrait              |
| F    | B5         | One Week per View  | Vertical - Portrait   |
| G    | A4, B5, A5 | One Week per View  | Horizontal - Portrait |
| Н    | A4, B5, A5 | One Day per Page   | Portrait              |
| 1    | B6         | One Week per View  | Horizontal - Portrait |

| Code | Size | Page Layout       | Page Format           | Appointment Times   |
|------|------|-------------------|-----------------------|---------------------|
| 9421 | A4   | One Week per View | Horizontal - Portrait | 60 min, 7 am - 8 pm |
| 8421 | B5   | One Week per View | Horizontal - Portrait | 60 min, 7 am - 8 pm |
| 7421 | A5   | One Week per View | Horizontal - Portrait | 60 min, 7 am - 8 pm |