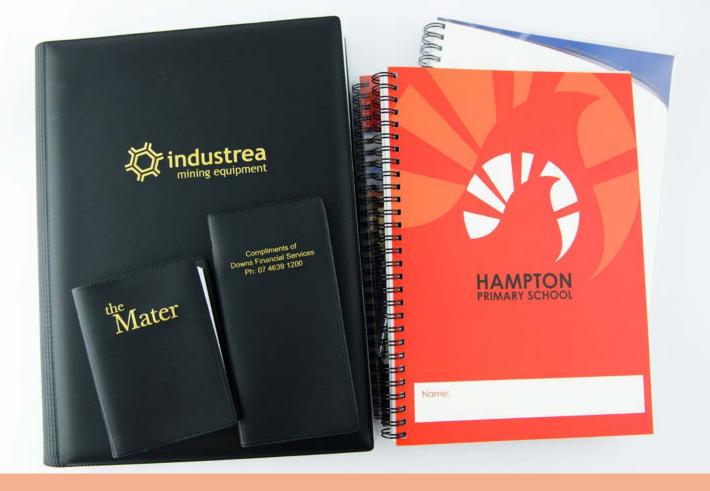

### UPWARD DELUXE & NOBEL DIARIES - EXECUTIVE STYLE AND FEATURES

As a busy professional your performance level and success can depend upon how well organised and informed you are. You expect nothing but the best, desire the finer things in life and as such understand the benefits that premium quality and functionality can provide.

### **DELUXE DIARIES**

Sitting at the top end of the Upward range, the Deluxe diaries are luxuriously appointed and recommended for people seeking the best in both looks and performance.

### **NOBEL DIARY**

Our Nobel Diary is perched at the top of the Upward range. This is a premium diary that comes covered in a beautiful, textured, leather-look PU with a blind embossed logo. The day to a page layout affords the user the maximum amount of space for notes and appointment making. Also made with quality materials and attention to detail.

### **FEATURES**

- quality textured PU cover (Nobel) smooth PU cover with silver corners (Deluxe)
- Two copy Safe Document Pockets Located at the front of the diary, they're ideal for holding papers, notes and cards
- Business Card Pockets Welded to each pocket they provide easy access and organisation for your cards
- Monthly Tab Dividers Makes access easy, with monthly planner and expense record
- Wire-o Binding Allows diary to lie completely flat when open
- Reminder Stickers\* Handy reminders for important events and occasions
- Ribbon Marker Double ribbon marker for quick access to pages

- Two Colour Print
- Full Page Advance Monthly Planners at Rear of Diary\*
- International Direct Dial Codes
- Travel Contacts
- · Perpetual World Time Chart
- 80gsm White Woodfree Quality Paper
- Inspiring Quotations
- Current and Forward Year Planners\*
- · Address book available upon request
- FSC® Certified