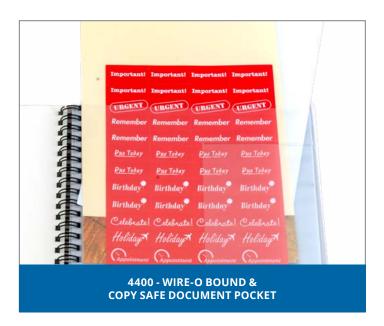

| Code | Size | Page Layout       | Page Format           | Special Application |
|------|------|-------------------|-----------------------|---------------------|
| 4404 | Δ5   | One Week ner View | Horizontal - Portrait | Busy Woman's Diary  |

### STUDENT DIARY

The Student Diary is based on the School Diary content. It comes with a vibrant cover design to match its great features such as wire-o binding and a removable clear PVC cover for added protection and storage space. Additional features include storage/document pocket, card holders and sticker sheet. Address book available upon request.