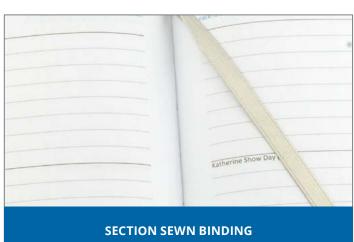

Constructed with a durable and compact section sewn binding, Upward Standard diaries are finished in a great looking cover material.

### **FEATURES**

- Phthalate Free PVC Cover
- Section Sewn Binding The most compact binding option easy to store
- Ribbon Marker Single ribbon marker for quick page access
- Year Planners Current and forward year planners
- Full Page Advance Monthly Planners at Rear of Diary\*
- · International Direct Dial Codes\*