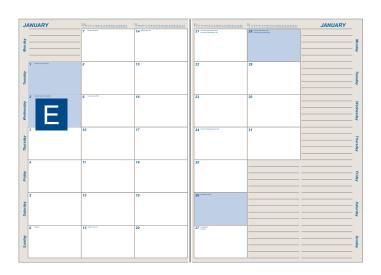

| Code | Size       | Page Layout        | Page Format           |
|------|------------|--------------------|-----------------------|
| Α    | A7         | One Week per View  | Horizontal - Portrait |
| В    | A6         | One Week per View  | Horizontal            |
| С    | Pocket     | One Week per View  | Horizontal - Portrait |
| D    | Pocket     | Two Weeks per View | Horizontal - Portrait |
| E    | A4         | One Month per View | Portrait              |
| F    | B5         | One Week per View  | Vertical - Portrait   |
| G    | A4, B5, A5 | One Week per View  | Horizontal - Portrait |
| Н    | A4, B5, A5 | One Day per Page   | Portrait              |
| 1    | B6         | One Week per View  | Horizontal - Portrait |