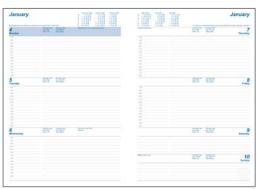

| Code | Size | Page Layout       | Page Format           | Appointment Times   |
|------|------|-------------------|-----------------------|---------------------|
| 9421 | A4   | One Week per View | Horizontal - Portrait | 60 min, 7 am - 8 pm |
| 8421 | B5   | One Week per View | Horizontal - Portrait | 60 min, 7 am - 8 pm |
| 7421 | A5   | One Week per View | Horizontal - Portrait | 60 min, 7 am - 8 pm |