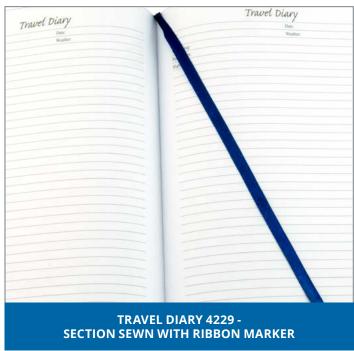

| Code | Size | Page Layout | Page Format | Special Application |
|------|------|-------------|-------------|---------------------|
| 7428 | A5   | Undated     | Portrait    | Undated Journal     |

| Code | Size | Page Layout | Page Format | Special Application |
|------|------|-------------|-------------|---------------------|
| 4229 | A5   | Undated     | Portrait    | Travel Diary        |
| 4239 | A5   | Undated     | Portrait    | Travel Diary        |