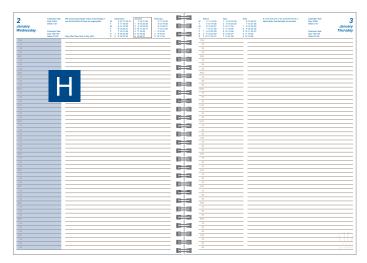

| Code | Size       | Page Layout        | Page Format           |
|------|------------|--------------------|-----------------------|
| Α    | A7         | One Week per View  | Horizontal - Portrait |
| В    | A6         | One Week per View  | Horizontal            |
| С    | Pocket     | One Week per View  | Horizontal - Portrait |
| D    | Pocket     | Two Weeks per View | Horizontal - Portrait |
| E    | A4         | One Month per View | Portrait              |
| F    | B5         | One Week per View  | Vertical - Portrait   |
| G    | A4, B5, A5 | One Week per View  | Horizontal - Portrait |
| Н    | A4, B5, A5 | One Day per Page   | Portrait              |
| 1    | B6         | One Week per View  | Horizontal - Portrait |