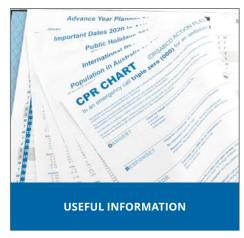

### **BUSY WOMAN'S DIARY**

Designed for coordinating a busy household, this diary offers a host of handy hints and information to aid in household management. The week to opening format allows scheduling of family events and appointments at a glance. Monthly budget table assists in planning family finances, while handy hints on household repairs, water saving, stain removal, gardening and personal grooming are provided in the back of the diary. Also included is a table for birthdays and anniversaries, a summary of astrological star signs, list of traditional and modern wedding anniversary gifts, plus reference of monthly birthstones. For extra beneficial health information, a 'Body Mass Index', comprehensive calorie guide, CPR chart, first aid advice and Women's Health section – written by the Royal Hospital for Women Foundation, Sydney, is included. Address book available upon request.

### **UNDATED JOURNAL**

This printed raw board diary comes with an undated layout so that you can plan your week in the exact way that works best for you. The diary's earthy design pairs well with the useful information contained such as international phone codes, puerperal world times, measurement conversion charts, first aid information and a CPR chart.