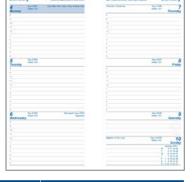

- 80gsm White Woodfree Quality Paper
- Travel Information
- Inspiring Quotations
- FSC® Certified

| Code | Size | Page Layout      | Page Format | Appointment Times      |
|------|------|------------------|-------------|------------------------|
| 9221 | A4   | One Day per Page | Portrait    | 15 min, 7 am - 7.45 pm |
| 8221 | B5   | One Day per Page | Portrait    | 15 min, 7 am - 7.45 pm |
| 7221 | A5   | One Day per Page | Portrait    | 15 min, 7 am - 7.45 pm |