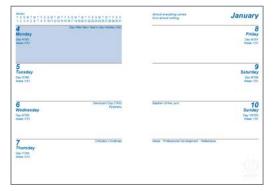

| December       |                                         |                                             | Minember<br>M 812 926<br>T 613 927<br>W 7 142 128<br>T 1 815 22 26<br>F 2 9 162 23 30<br>B 3 10 17 24<br>S 4 11 182 8 | December January 3 10 17 24 31 7 14 27 28 4 11 12 23 1 7 14 27 28 5 12 19 28 2 7 14 27 28 12 27 28 28 28 28 28 28 28 28 28 28 28 28 28 |          | Petrusy<br>M 4 11 18 28<br>T 8 12 18 28<br>W 813 28 27<br>T 7 18 21 28<br>F 1 8 18 22<br>E 2 8 18 23<br>E 2 8 18 23 | Mach<br>4 11 18 28<br>5 12 19 28<br>6 13 20 27<br>7 19 21 28<br>1 8 19 22 29<br>2 9 19 23 21<br>2 19 17 26 21 | April<br>1 8 19 22 29<br>2 9 19 23 20<br>3 19 17 29<br>4 17 18 29<br>6 12 19 29<br>6 13 20 27<br>7 19 21 28 |                                         |                                             | January  |
|----------------|-----------------------------------------|---------------------------------------------|-----------------------------------------------------------------------------------------------------------------------|----------------------------------------------------------------------------------------------------------------------------------------|----------|---------------------------------------------------------------------------------------------------------------------|---------------------------------------------------------------------------------------------------------------|-------------------------------------------------------------------------------------------------------------|-----------------------------------------|---------------------------------------------|----------|
| 31             | Calmular Year<br>Day 3660<br>Week 101   | Financial Year<br>Day 184181<br>Titles 2723 |                                                                                                                       |                                                                                                                                        |          |                                                                                                                     |                                                                                                               |                                                                                                             | Calendar Wair<br>Day 3/362<br>Steek 181 | Financial Hear<br>Day 1871 178<br>Week 2703 |          |
| Monday         |                                         |                                             |                                                                                                                       |                                                                                                                                        |          |                                                                                                                     |                                                                                                               |                                                                                                             |                                         |                                             | Thursda  |
|                |                                         |                                             |                                                                                                                       |                                                                                                                                        |          | 7:00<br>8:00                                                                                                        |                                                                                                               |                                                                                                             |                                         |                                             |          |
| 800<br>800     |                                         |                                             |                                                                                                                       |                                                                                                                                        |          | 9.00                                                                                                                |                                                                                                               |                                                                                                             |                                         |                                             |          |
| 10.00          |                                         |                                             |                                                                                                                       |                                                                                                                                        |          | 10:00                                                                                                               |                                                                                                               |                                                                                                             |                                         |                                             |          |
|                |                                         |                                             |                                                                                                                       |                                                                                                                                        | pa-100   | 11.00                                                                                                               |                                                                                                               |                                                                                                             |                                         |                                             |          |
| 12.00          |                                         |                                             |                                                                                                                       |                                                                                                                                        |          | 12:00                                                                                                               |                                                                                                               |                                                                                                             |                                         |                                             |          |
| 100            |                                         |                                             |                                                                                                                       |                                                                                                                                        | E        | 200                                                                                                                 |                                                                                                               |                                                                                                             |                                         |                                             |          |
| 100            |                                         |                                             |                                                                                                                       |                                                                                                                                        |          | 3.00                                                                                                                |                                                                                                               |                                                                                                             |                                         |                                             |          |
| 400            |                                         |                                             |                                                                                                                       |                                                                                                                                        | B        | 600                                                                                                                 |                                                                                                               |                                                                                                             |                                         |                                             |          |
| 100            |                                         |                                             |                                                                                                                       |                                                                                                                                        | 100      | 5.00                                                                                                                |                                                                                                               |                                                                                                             |                                         |                                             |          |
| E00<br>7.00    |                                         |                                             |                                                                                                                       |                                                                                                                                        |          | 800<br>700                                                                                                          |                                                                                                               |                                                                                                             |                                         |                                             |          |
| 7.00           |                                         |                                             |                                                                                                                       |                                                                                                                                        |          | 7.00<br>8.00                                                                                                        |                                                                                                               | _                                                                                                           |                                         |                                             |          |
| 1              | Catendar Tear                           | Day 185/180                                 | New Year's Day (ALI)                                                                                                  | MZI                                                                                                                                    | 200      |                                                                                                                     |                                                                                                               |                                                                                                             | Coloniar Year                           | Prenor than                                 |          |
| 7<br>Tuesday   | Day 1384<br>Week 151                    | Day 185180<br>18en 2728                     |                                                                                                                       |                                                                                                                                        | 0        |                                                                                                                     |                                                                                                               |                                                                                                             | Day 4/361<br>Week 1/81                  | Day 186 177<br>Week 27/28                   | Frid     |
| 7.00           |                                         |                                             |                                                                                                                       |                                                                                                                                        | [B - B]  | 7.00                                                                                                                |                                                                                                               |                                                                                                             |                                         |                                             |          |
|                |                                         |                                             |                                                                                                                       |                                                                                                                                        |          |                                                                                                                     |                                                                                                               |                                                                                                             |                                         |                                             |          |
|                |                                         |                                             |                                                                                                                       |                                                                                                                                        |          | 1000                                                                                                                |                                                                                                               |                                                                                                             |                                         |                                             |          |
| 100            |                                         |                                             |                                                                                                                       |                                                                                                                                        | 10000    | 10.00                                                                                                               |                                                                                                               | _                                                                                                           |                                         |                                             |          |
| 12.00          |                                         |                                             |                                                                                                                       |                                                                                                                                        |          | 17.00                                                                                                               |                                                                                                               |                                                                                                             |                                         |                                             |          |
| 100            |                                         |                                             |                                                                                                                       |                                                                                                                                        | ER - 178 | 1000                                                                                                                |                                                                                                               |                                                                                                             |                                         |                                             |          |
|                |                                         |                                             |                                                                                                                       |                                                                                                                                        | -        |                                                                                                                     |                                                                                                               |                                                                                                             |                                         |                                             |          |
|                |                                         |                                             |                                                                                                                       |                                                                                                                                        |          | 300<br>400                                                                                                          |                                                                                                               |                                                                                                             |                                         |                                             |          |
| 4 00<br>1 00   |                                         |                                             |                                                                                                                       |                                                                                                                                        |          | 500                                                                                                                 |                                                                                                               |                                                                                                             |                                         |                                             |          |
| 6.00           |                                         |                                             |                                                                                                                       |                                                                                                                                        |          | 100                                                                                                                 |                                                                                                               |                                                                                                             |                                         |                                             |          |
|                |                                         |                                             |                                                                                                                       |                                                                                                                                        |          | 7.00                                                                                                                |                                                                                                               |                                                                                                             |                                         |                                             |          |
|                |                                         |                                             |                                                                                                                       |                                                                                                                                        | Ber 103  | H 00                                                                                                                |                                                                                                               |                                                                                                             |                                         |                                             |          |
| 2<br>Wednesday | Calendar Rear<br>Day 2/363<br>Week 1/01 | Pinancial Year<br>Day 186/179<br>Week 27/25 | Day After New Year's                                                                                                  | Day (NUT)                                                                                                                              |          |                                                                                                                     |                                                                                                               |                                                                                                             | Calendar Year<br>Day 9/363<br>Week 1/51 | Financial Year<br>Day 189 179<br>Week 2705  | Saturd   |
| 700            |                                         |                                             |                                                                                                                       |                                                                                                                                        | B - B    |                                                                                                                     |                                                                                                               |                                                                                                             |                                         |                                             | Jailardi |
| E.00           |                                         |                                             |                                                                                                                       |                                                                                                                                        |          |                                                                                                                     |                                                                                                               |                                                                                                             |                                         |                                             |          |
|                |                                         |                                             |                                                                                                                       |                                                                                                                                        |          |                                                                                                                     |                                                                                                               |                                                                                                             |                                         |                                             |          |
| 100            |                                         |                                             |                                                                                                                       |                                                                                                                                        | 1000     |                                                                                                                     |                                                                                                               |                                                                                                             |                                         |                                             |          |
| 11.00          |                                         |                                             |                                                                                                                       |                                                                                                                                        | The last |                                                                                                                     |                                                                                                               |                                                                                                             |                                         |                                             |          |
| 100            |                                         |                                             |                                                                                                                       |                                                                                                                                        | (B) (B)  | Epphany                                                                                                             |                                                                                                               |                                                                                                             | Celendar Year                           | Financial Hear                              |          |
|                |                                         |                                             |                                                                                                                       |                                                                                                                                        |          |                                                                                                                     |                                                                                                               |                                                                                                             | Day 6000<br>Week 1/81                   | Day 190 175<br>Week 27/05                   |          |
|                |                                         |                                             |                                                                                                                       |                                                                                                                                        |          |                                                                                                                     |                                                                                                               |                                                                                                             |                                         |                                             | Sunda    |
| 400<br>800     |                                         |                                             |                                                                                                                       |                                                                                                                                        | (m-1)    |                                                                                                                     |                                                                                                               |                                                                                                             |                                         |                                             |          |
| E00            |                                         |                                             |                                                                                                                       |                                                                                                                                        |          |                                                                                                                     |                                                                                                               |                                                                                                             |                                         |                                             | -        |
| 700            |                                         |                                             |                                                                                                                       |                                                                                                                                        |          |                                                                                                                     |                                                                                                               |                                                                                                             |                                         |                                             | _        |
| E00            |                                         |                                             |                                                                                                                       |                                                                                                                                        |          |                                                                                                                     |                                                                                                               |                                                                                                             |                                         |                                             |          |
|                |                                         |                                             |                                                                                                                       |                                                                                                                                        |          |                                                                                                                     |                                                                                                               |                                                                                                             |                                         |                                             |          |
|                |                                         |                                             |                                                                                                                       |                                                                                                                                        |          |                                                                                                                     |                                                                                                               |                                                                                                             |                                         |                                             |          |
|                |                                         |                                             |                                                                                                                       |                                                                                                                                        |          |                                                                                                                     |                                                                                                               |                                                                                                             |                                         |                                             |          |