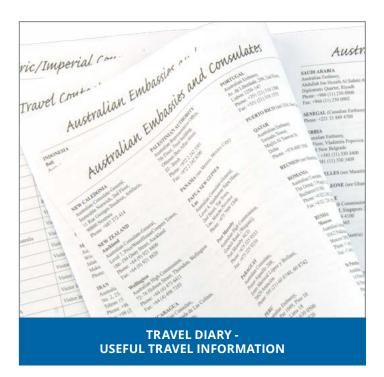

### **UNDATED TRAVEL DIARIES**

These two versatile and handy undated diaries are packed with informative hints, conversions and information for the Aussie traveller, available in A5 and pocket formats. They include checklists, personal and contact details, distances/flight times, expense ledgers, common foreign phrases, embassy details and the larger A5 diary includes a fold out world map and four additional PVC pockets providing strorage for cards and other documents. The day to page format allows plenty of space for notes and memoirs. A removable PVC jacket serves the dual purpose of externally protecting and internally creating valuable storage space. A must have for every traveller.