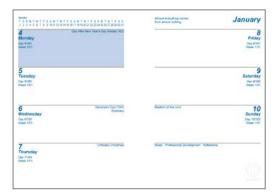

<sup>\*\*</sup>also available in financial year format

| Code                                      | Size | Page Layout       | Page Format           | Appointment Times   |  |
|-------------------------------------------|------|-------------------|-----------------------|---------------------|--|
| 9442                                      | A4   | One Week per View | Horizontal - Portrait | 60 min, 7 am - 8 pm |  |
| 8442**                                    | B5   | One Week per View | Horizontal - Portrait | 60 min, 7 am - 8 pm |  |
| 7442                                      | A5   | One Week per View | Horizontal - Portrait | 60 min, 7 am - 8 pm |  |
| **also available in financial year format |      |                   |                       |                     |  |

| Code | Size | Page Layout       | Page Format           | Appointment Times   |
|------|------|-------------------|-----------------------|---------------------|
| 9431 | A4   | One Week per View | Horizontal - Portrait | 60 min, 7 am - 8 pm |
| 7431 | A5   | One Week per View | Horizontal - Portrait | 60 min, 7 am - 8 pm |

| Code | Size | Page Layout       | Page Format           | Appointment Times   |
|------|------|-------------------|-----------------------|---------------------|
| 9421 | A4   | One Week per View | Horizontal - Portrait | 60 min, 7 am - 8 pm |
| 8421 | B5   | One Week per View | Horizontal - Portrait | 60 min, 7 am - 8 pm |
| 7421 | A5   | One Week per View | Horizontal - Portrait | 60 min, 7 am - 8 pm |