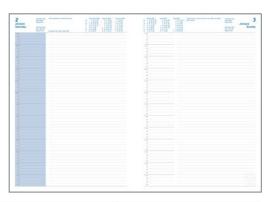

| Code | Size | Page Layout       | Page Format           | Appointment Times   |
|------|------|-------------------|-----------------------|---------------------|
| 9421 | A4   | One Week per View | Horizontal - Portrait | 60 min, 7 am - 8 pm |
| 8421 | B5   | One Week per View | Horizontal - Portrait | 60 min, 7 am - 8 pm |
| 7421 | A5   | One Week per View | Horizontal - Portrait | 60 min, 7 am - 8 pm |