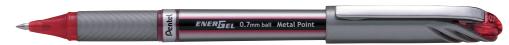

## ENER TIFE

#### **BL27**

Gel roller pen

New design for EnerGel gel roller pen. Possesses the superior qualities associated with gel ink: supersmooth, quick-drying and vivid colours. Rubber grip for comfortable writing.

71% of the pen made from recycled materials.

0.5mm

| CODE | INK COLOURS |  |
|------|-------------|--|
| BL27 | ABC         |  |