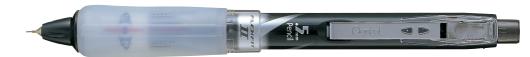

## Ball Pentel.

### **R50**

Cushion ball tip roller pen

Original ball Pentel. Pentel R50 is the world's first roller pen. Resin tip. Water based ink.

76% of the pen made from recycled materials.

| CODE | INK COLOURS |  |
|------|-------------|--|
| R50  | ABCD        |  |
|      |             |  |