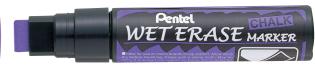

### XSMW26

Water based ink marker

Ideal for use on menu boards, chalk board, whiteboards, glass, metal and non-porous surfaces. Once dry, the ink will not run off, even in rain. Erase with a damp cloth. Only available in hang-sell.

#### XSMW56

Water based ink marker

Jumbo chisel point marker. Ideal for use on menu boards, chalk board, whiteboards, glass, metal and non-porous surfaces. Once dry, the ink will not run off, even in rain. Erase with a damp cloth. Only available in hang-sell.