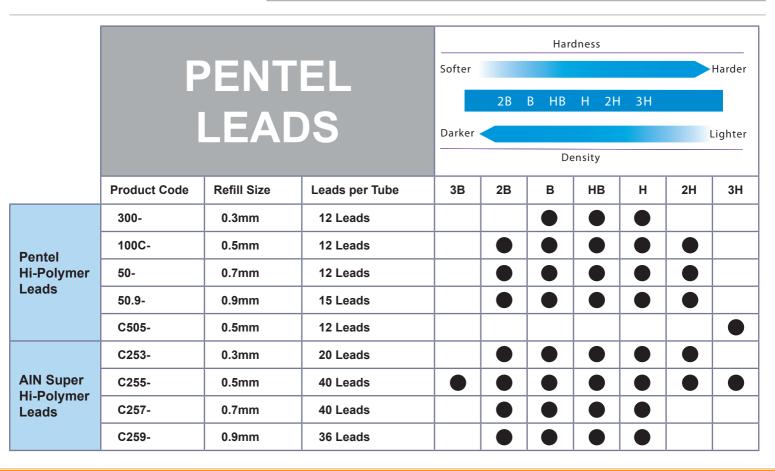

| 0.5mm     | 12 leads per tube |











#### C253 / C255 / C257 / C259

AIN Leads offer superior strength, yet deliver a rich black line with a smooth writing feel. Unique lead dispenser allows user to refill mechanical pencil without touching the leads - minimising risk of lead breakage during refill. 50% stronger than standard high polymer leads

82% recycled content.



| CODE | DENSITY                  | LEAD SIZE | DETAILS           |
|------|--------------------------|-----------|-------------------|
| C253 | 2B, B, HB, H, 2H         | 0.3mm     | 20 leads per tube |
| C255 | 3B, 2B, B, HB, H, 2H, 3H | 0.5mm     | 40 leads per tube |
| C257 | 2B, B, HB, H             | 0.7mm     | 40 leads per tube |
| C259 | 2B, B, HB, H             | 0.9mm     | 36 leads per tube |





























A Black B Red C Blue D Green E Bronze F Orange G Yellow K Light green N Grey P Pink S Sky blue V Violet W White X Gold Z Silver 23



#### **Extra Fine Point CORRECTION PEN**





## **ZL102**

Correction pen

Extra-fine, ultra precise needle point corrects errors perfectly. Having the finest tip among our correction pens. Easy to control bellows action.



| CODE  | COLOUR | DETAILS        |  |
|-------|--------|----------------|--|
| ZL102 | W      | Contains 4.2ml |  |

## LIMPER CORREGUON BAYL





#### **ZL152**

Correction pen

Retractable correction pen. Needle tip is suitable for the correction of small area. Shake free. Squeeze free.

84% recycled content.



## Fine Point CORRECTION PEN



**Fine** 







### **ZL31**

Correction pen

Fine point and 4