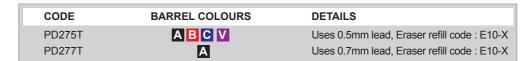

k lead advance.













| CODE   | BARREL COLOURS | DETAILS                                     |
|--------|----------------|---------------------------------------------|
| PD105T | ACDP           | Uses 0.5mm lead, Eraser refill code: PDE-1  |
| PD107T | V              | Uses 0.7mm lead, Eraser refill code : PDE-1 |



## PD275T / PD277T

Mechanical pencil

These automatic pencils are part of the Pentel Twist Erase family of products and feature an EXTRA-LONG TWIST-UP ERASER. The quick, side click button advances lead easily, without having to change writing position. They are equipped with an easy-to-hold barrel and a soft, LATEX-FREE GRIP for exceptional comfort. In addition, the tinted barrels allow users to monitor the lead supply at a glance. 59% recycled content.





















































## Techniclick G







#### **PD305T**

Automatic pencil

Finger-molded rubber grip provides hours of comfortable writing. Light pressure and no need to change holding position to advance lead. Crystal-like transparent barrel. Side click lead advance.



| CODE   | BARREL COLOURS | DETAILS                    |
|--------|----------------|----------------------------|
| PD305T | A B C          | Eraser refill code : PDE-1 |

## ENER**G**IZE **PENCIL**

### **PL75**

Automatic pencil

Sleek and stylish designed barrel automatic pencil. Rubber grip provides hours of comfortable writing. Full sliding sleeve and metal clip.



0.5mm









| CODE | BARREL COLOURS | DETAILS                   |
|------|----------------|---------------------------|
| PL75