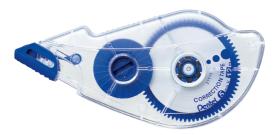

aporation system makes smooth surface for easy re-write. New formula ink makes ultra quick dry and cleaner correction.





| CODE  | COLOUR | DETAILS      |  |
|-------|--------|--------------|--|
| ZLE52 | W      | Contains 7ml |  |

## **CORRECTION TAPE**

#### XZTTH5

Refillable correction tape

Correction tape with eraser enables correction job to be done easily. Only available in hang-sell.



#### 5.0mm



| ONLY     | CODE   | COLOUR | DETAILS                         |
|----------|--------|--------|---------------------------------|
| Hangsell | XZTTH5 | W      | 5mm X 5m, Refill code - XZTTRH5 |

## **CORRECTION TAPE**

## **ZT15**

Correction tape

Compact size correction tape. Tape cuts cleanly and adheres well for excellent result. Only available in hang-sell.



5.0mm

5.0mm



| ONLY CO    | ODE | COLOUR | DETAILS    |
|------------|-----|--------|------------|
| Hangsell Z | Γ15 | W      | 5mm X 12m. |

## Extra Fine Point CORRECTION PEN

#### ZTF5

Refillable correction tape

Stylish and compact designed body makes correcting a pleasure.







| CODE | BODY COLOURS | DETAILS                         |  |
|------|--------------|---------------------------------|--|
| ZTF5 | FKPSW        | 5mm X 6m, Refill code - ZTFR5-W |  |













































## Roll'n Glue

#### **ER153**

Roll'n glue rubber roller

Odourless liquid adhesive for use on paper and cardboard. Unique rubber roll-on applicator is easy to use.

## **Brush Glue**

#### ERB50-M

Brush glue

Liquid adhesive with unique brush applicator. Brush allows glue to be spread evenly