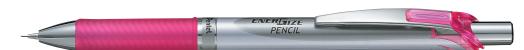

## Он!Gel

## K497

Retractable gel roller pen

Fine point retractable gel roller. Smooth flowing liquid gel ink makes for easy and comfortable writing. Rubber grip for comfort and control.

| CODE | INK COLOURS | DETAILS            |
|------|-------------|--------------------|
| K497 | ABC         | Refill code - KFR7 |

0.7mm

Retractable gel roller pen

Newly improved gel ink features quick drying and super smooth writing without blotting. Permanent, water-proof, fade-proof, acid-free ink is perfect for checks and important archival documents. 600m writing distance.

57% of the pen made from recycled materials.

CODE **INK COLOURS DETAILS** KL257 ABCV Refill code - KLR7