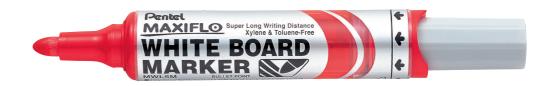

## **EASYFLO**

### MW50M

Refillable white board marker

Liquid ink white board marker. Constant flow of ink. Point nib downwards for quick ink reviving action. 93% recycled content.

MWB-2E Black + Red + Eraser

MWC-2E | Black + Blue + Eraser

CODE **INK COLOURS DETAILS** MW50M ABCD Bullet point, Refill code - MWR1