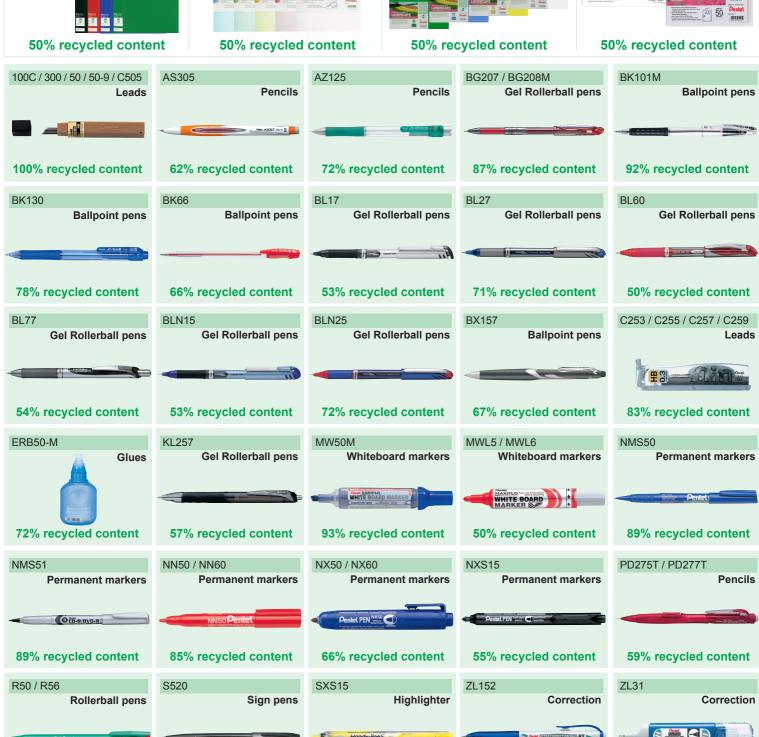

## **BK101M**

Ballpoint pen

Delivers a smooth stress-free writing experience. With a comfortable rubber grip, this stylish transparent barrel allows viewing of ink levels. 1,200m writing distance.

92% of the pen made from recycled materials.

| CODE   | INK COLOURS | DETAILS             |
|--------|-------------|---------------------|
| BK101M | ABC         | Refill code - BKL10 |

### **BK130**

Retractable ballpoint pen

The environmentally friendly, E-Ball features a longer ink cartridge, which writes 1.5 times longer than our conventional ballpoints. 1,200m writing distance. 78% of the pen made from recycled materials.

| CODE  | INK COLOURS | DETAILS             |
|-------|-------------|---------------------|
| BK130 | ABC         | Refill code - BKL10 |

0.7mm

Ballpoint pen

BK66 delivers smooth writing. Crystal-like transparent barrel with visible ink supply.

66% of the pen made from recycled materials.

| CODE | INK COLOURS | DETAILS            |  |
|------|-------------|--------------------|--|
| BK66 | ABC         | Refill code - BKL7 |  |

#### **BG207**

Gel roller pen

Slicci 0.7mm ball fine point provides a smoother writing feel. Quicker drying ink prevents smudging. 370m writing distance.

87% of the pen made from recycled materials.

0.7mm

57% of the pen made from recycled materials.

CODE **INK COLOURS DETAILS** KL257 ABCV Refill code - KLR7

## **S520**

Sign pen

Original fibre tip pen. Fine acrylic point - fibre tip guarantees an even flow of ink. 600m writing distance. 83% of the pen made from recycled materials.

CODE **INK COLOURS** S520 ABCD

### NMS50

Permanent marker

Fine point. Suitable for use on almost any surfaces. 500m writing distance. Perfect for writing on negatives, photographs and invitations.

89% recycled content.

| CODE  | INK COLOURS | DETAILS      |  |
|-------|-------------|--------------|--|
| NMS50 | ABC         | Bullet point |  |

### MW50M

Refillable white board marker

Liquid ink white board marker. Constant flow of ink. Point nib downwards for quick ink reviving action. 93% recycled content.

MWB-2E Black + Red + Eraser

MWC-2E | Black + Blue + Eraser

### MWL5

Liquid ink white board marker

Ink supplied by push button-system, it writes about three times more than our standard white board marker.

50% recycled content.

•MWL5-AST: A+B+C+D+E+G+V assorted colours

## MWL6

Liquid ink white board marker

Ink supplied by push button-system, it writes about three times more than our standard white board

50% recycled content.

| CODE | INK COLOURS | DETAILS      |  |
|------|-------------|--------------|--|
| MWL6 | ABCDEFGV    | Chisel point |  |

#### **SXS15**

Retractable highlighter

Retractable, refillable and stylish slim highlighter. Easy to use by one hand and easy to carry around. 54% recycled content.

| CODE           | INK COLOURS | DETAILS                          |
|----------------|-------------|----------------------------------|
| SXS15          | FGKPSV      | Refill code - SLR3, Chisel point |
| Wallet SXS15-3 | SXS15-5     |                                  |