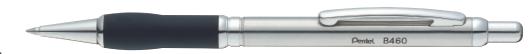

## Sterling

## 0.8mm

## Retractable ballpoint pen

Delivers an elegant and luxurious writing experience. With a comfortable thick rubber grip and stylish brushed steel barrel.

| CODE | INK COLOUR | DETAILS                                                       |
|------|------------|---------------------------------------------------------------|
| B460 | Α          | Refill code - XKFLT8A2 (Only available in hangsell packaging) |