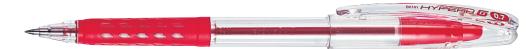

## Он!Gel

## K497

Retractable gel roller pen

Fine point retractable gel roller. Smooth flowing liquid gel ink makes for easy and comfortable writing. Rubber grip for comfort and control.

| CODE | INK COLOURS | DETAILS            |
|------|-------------|--------------------|
| K497 | ABC         | Refill code - KFR7 |

0.7mm

Retractable gel roller pen

Newly improved gel ink features quick drying and super smooth writing without blotting. Permanent, water-proof, fade-proof, acid-free ink is perfect for checks and important archival documents. 600m writing distance.

57% of the pen made from recycled materials.

CODE **INK COLOURS DETAILS** KL257 ABCV Refill code - KLR7