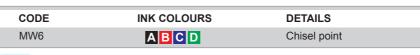

## WHITE BOARD MARKER

2.6 ~ 3.5mm

## MW<sub>6</sub>

Eraser Set

White board marker

For use on white boards, porcelain boards and electronic copy boards. Green markers will write but not copy on electronic copy boards.

MW6W-4