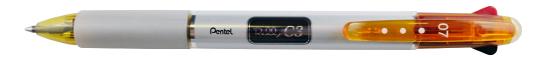

0.7mm

Retractable gel roller pen

Newly improved gel ink features quick drying and super smooth writing without blotting. Permanent, water-proof, fade-proof, acid-free ink is perfect for checks and important archival documents. 600m writing distance.

57% of the pen made from recycled materials.

CODE **INK COLOURS DETAILS** KL257 ABCV Refill code - KLR7