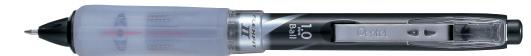

### **R50**

Cushion ball tip roller pen

Original ball Pentel. Pentel R50 is the world's first roller pen. Resin tip. Water based ink.

76% of the pen made from recycled materials.

| CODE | INK COLOURS |  |
|------|-------------|--|
| R50  | ABCD        |  |
|      |             |  |