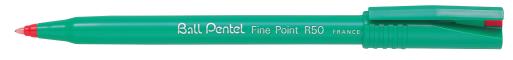

## Ball Pentel.

### **R50**

Cushion ball tip roller pen

Original ball Pentel. Pentel R50 is the world's first roller pen. Resin tip. Water based ink.

76% of the pen made from recycled materials.

| CODE | INK COLOURS |  |
|------|-------------|--|
| R50  | ABCD        |  |
|      |             |  |