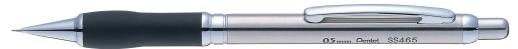

0.7mm

Retractable gel roller pen

Newly improved gel ink features quick drying and super smooth writing without blotting. Permanent, water-proof, fade-proof, acid-free ink is perfect for checks and important archival documents. 600m writing distance.

57% of the pen made from recycled materials.

CODE **INK COLOURS DETAILS** KL257 ABCV Refill code - KLR7