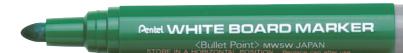

## WHITE BOARD MARKER

2.6mm

### MW<sub>5</sub>

White board marker

For use on white boards, porcelain boards and electronic copy boards. Green markers will write but not copy on electronic copy boards.

•MW5-AST: A+B+C+D assorted colours

Black + Red + Blue + Green + Eraser

**INK COLOURS** CODE **DETAILS** MW5 A B C D AST Bullet point

MW5W-4