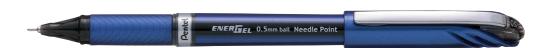

## ENER GEL

### BLN25

Gel roller pen

New design for EnerGel gel roller pen. Possesses the superior qualities associated with gel ink. 0.5mm ball needle point for precise writing. Rubber grip for comfortable writing.

72% of the pen made from recycled materials.

| CODE  | INK COLOURS |
|-------|-------------|
| BLN25 | ABC         |