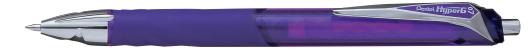

## Он!Gel

## K497

Retractable gel roller pen

Fine point retractable gel roller. Smooth flowing liquid gel ink makes for easy and comfortable writing. Rubber grip for comfort and control.

| CODE | INK COLOURS | DETAILS            |
|------|-------------|--------------------|
| K497 | ABC         | Refill code - KFR7 |

0.7mm

Retractable gel roller pen

Newly improved gel ink features quick drying and super smooth writing without blotting. Permanent, water-proof, fade-proof, acid-free ink is perfect for checks and important archival documents. 600m writing distance.

57% of the pen made from recycled materials.

CODE **INK COLOURS DETAILS** KL257 ABCV Refill code - KLR7