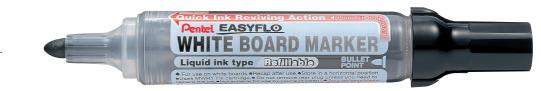

## **EASYFLO**

### MW50M

Refillable white board marker

Liquid ink white board marker. Constant flow of ink. Point nib downwards for quick ink reviving action. 93% recycled content.

MWB-2E Black + Red + Eraser

MWC-2E | Black + Blue + Eraser

CODE **INK COLOURS DETAILS** MW50M ABCD Bullet point, Refill code - MWR1