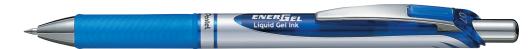

## Он!Gel

## K497

Retractable gel roller pen

Fine point retractable gel roller. Smooth flowing liquid gel ink makes for easy and comfortable writing. Rubber grip for comfort and control.

| CODE | INK COLOURS | DETAILS            |
|------|-------------|--------------------|
| K497 | ABC         | Refill code - KFR7 |

0.7mm

Retractable gel roller pen

Newly improved gel ink features quick drying and super smooth writing without blotting. Permanent, water-proof, fade-proof, acid-free ink is perfect for checks and important archival documents. 600m writing distance.

57% of the pen made from recycled materials.

CODE **INK COLOURS DETAILS** KL257 ABCV Refill code - KLR7