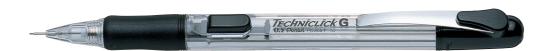

## Meteor W

1.0mm

## BK83MB

Deluxe retractable ballpoint pen

This deluxe retractable ballpoint is an elegant choice for the home or office, with a stylish metal tip and comfortable thick rubber grip.

| CODE   | INK COLOURS | DETAILS               |
|--------|-------------|-----------------------|
| BK83MB | ABC         | Refill code - BKS10H. |