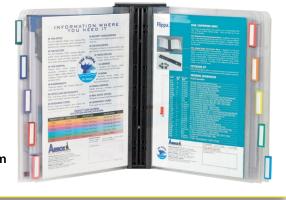

The Australian designed and manufactured Flippa Display System keeps documents accessible and provides instant access to frequently used information.

The patented Flippa design enables panels to swing effortlessly with a touch and rest open at the perfect spot to provide the required information at a glance. The system is smooth to operate and is designed for comfortable ergonomic viewing.

## Flippa Desktop Display Systems

Flippa Desktop displays include top opening clear A4 size panels, colour coding index labels and black metal desk base and bracket. Choose between the 10 Panel or 20 panel kits.

Item Description

B179 Flippa 10 Panel Desktop Display System

B178 Flippa 20 Panel Desktop Display System AUSTRALIAN MADE