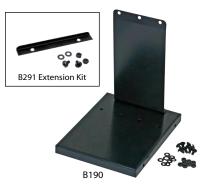

### Flippa Accessories

Convert a Flippa Wall Module into a Desktop Display with the A4 Desk Conversion Base

Join multiple desktop systems securely together with the Flippa Extension Kit

Item Description

B190 A4 Desk Conversion Base, Black B291

Flippa Extension Kit, Black

**DISTRIBUTED BY:** 