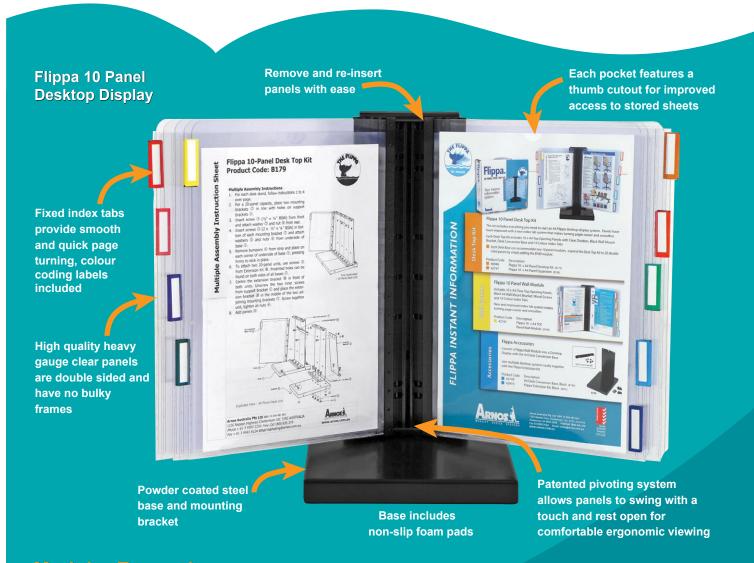

The Australian designed and manufactured Flippa Display System keeps documents accessible and provides instant access to frequently used information.

The patented Flippa design enables panels to swing effortlessly with a touch and rest open at the perfect spot to provide the required information at a glance. The system is smooth to operate and is designed for comfortable ergonomic viewing.

## Flippa Desktop Display Systems

Flippa Desktop displays include top opening clear A4 size panels, colour coding index labels and black metal desk base and bracket. Choose between the 10 Panel or 20 panel kits.

Item Description

B179 Flippa 10 Panel Desktop Display System

B178 Flippa 20 Panel Desktop Display System AUSTRALIAN MADE