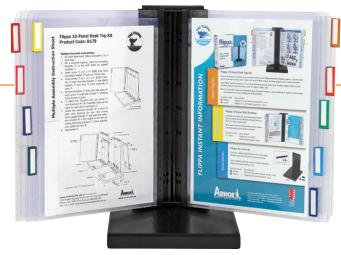

The Australian designed and manufactured Flippa Display System keeps documents accessible and provides instant access to frequently used information.

The patented Flippa design enables panels to swing effortlessly with a touch and rest open at the perfect spot to provide the required information at a glance. The system is smooth to operate and is designed for comfortable ergonomic viewing.

## Flippa Desktop Display Systems

Flippa Desktop displays include top opening clear A4 size panels, colour coding index labels and black metal desk base and bracket. Choose between the 10 Panel or 20 panel kits.

Item Description

B179 Flippa 10 Panel Desktop Display System

B178 Flippa 20 Panel Desktop Display System AUSTRALIAN MADE