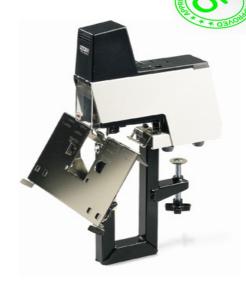

# Rapid 106E Stapling Machine

The 106E is two staplers in one. Thanks to easily interchangeable insert staplers, the Rapid 106E can handle both flat stapling and saddle stitching with the added option of loop stapling (additional accessory). This stapler is best suited in office environments where there is a need for both flat sheet and brochure stapling. The 106E can be set for automatic stapling or manual stapling with the use of a foot pedal.

#### **Machine Features**

50 sheet\* stapling capacity Protection visor cuts power when lifted Capable of both flat and saddle stapling Delivered with worktable Saddle stitching capacity: 20 sheets\* Automatic or pedal stapling

### **Machine Specifications**

Part number: Rapid 106E

Weight: 6.5 kg

**Dimensions:** L 110 x W 60 x H 210mm **Electrical requirements:** 240V/50Hz